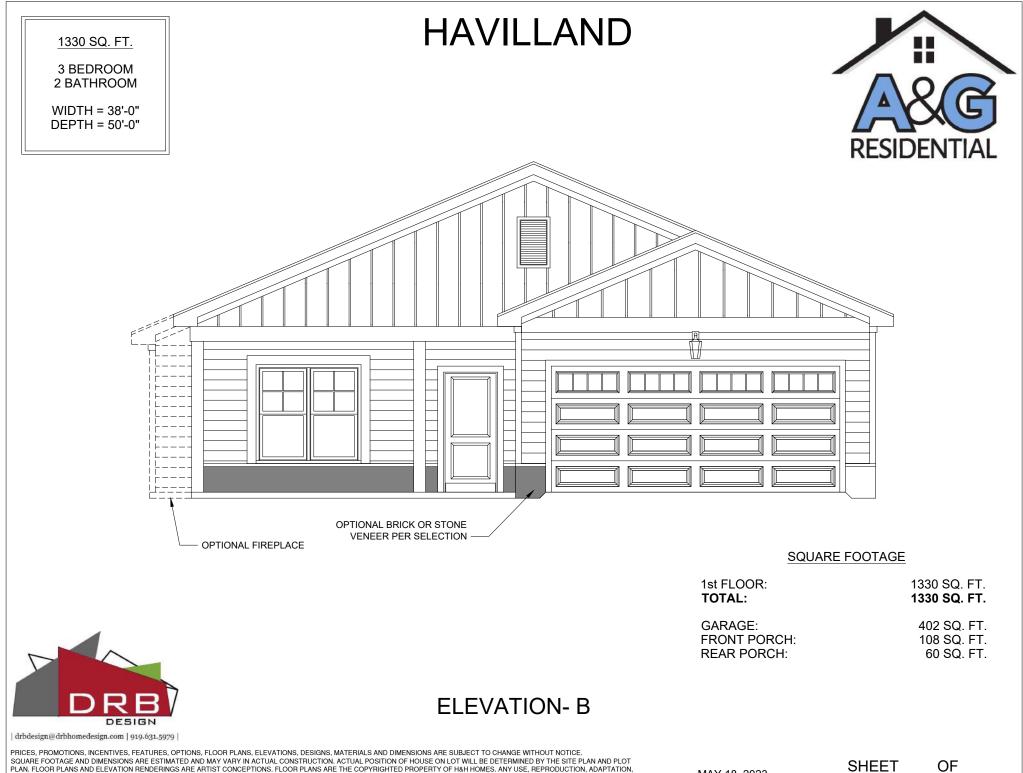

## SQUARE FOOTAGE

| 1st FLOOR:   | 1562 SQ. FT.        |
|--------------|---------------------|
| TOTAL:       | <b>1562 SQ. FT.</b> |
| GARAGE:      | 497 SQ. FT.         |
| FRONT PORCH: | 88 SQ. FT.          |
| REAR PORCH:  | 115 SQ. FT.         |