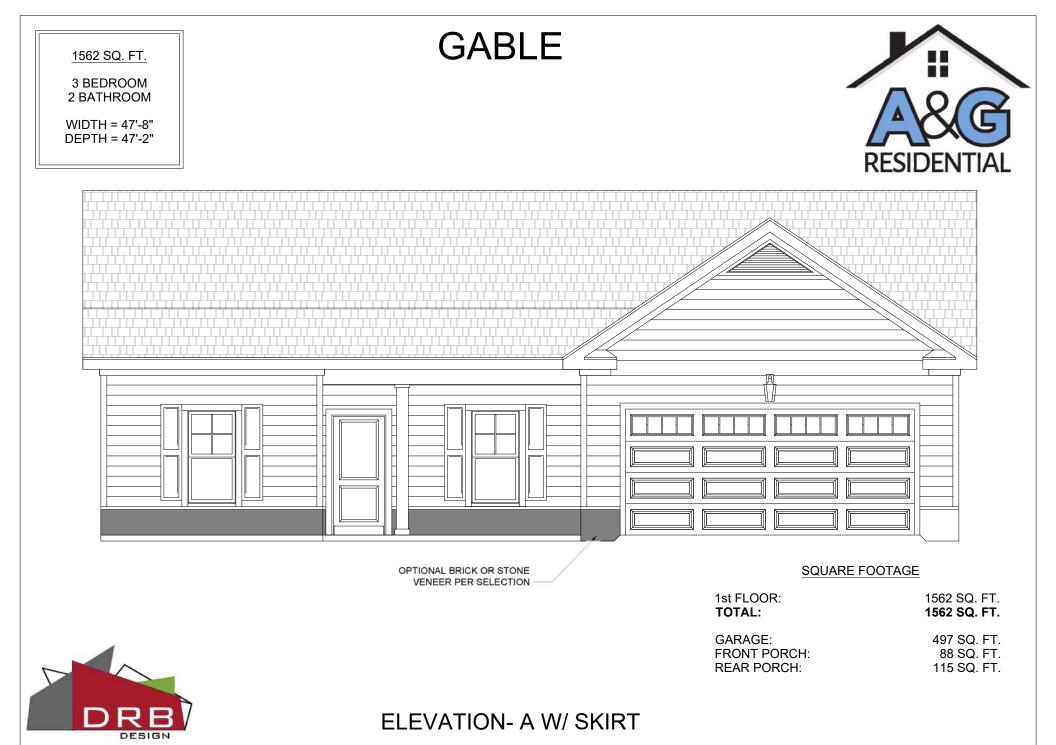

## SQUARE FOOTAGE

| 1st FLOOR:   | 1562 SQ. FT.        |
|--------------|---------------------|
| TOTAL:       | <b>1562 SQ. FT.</b> |
| GARAGE:      | 497 SQ. FT.         |
| FRONT PORCH: | 88 SQ. FT.          |
| REAR PORCH:  | 115 SQ. FT.         |