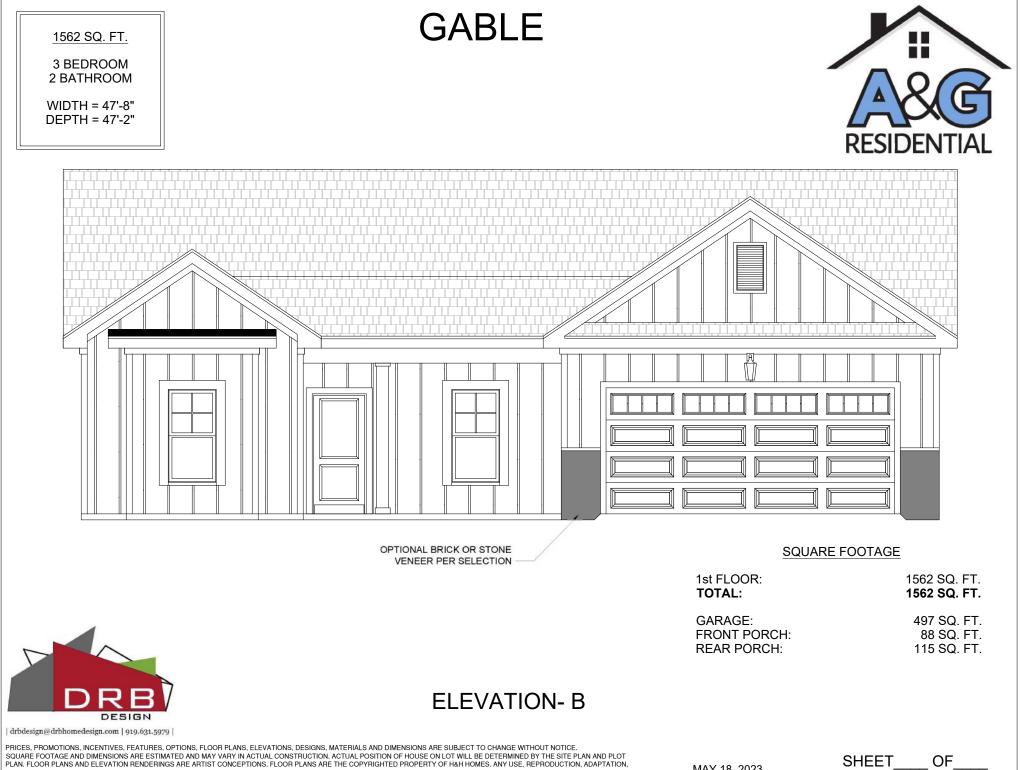

## SQUARE FOOTAGE

| 1st FLOOR:   | 1562 SQ. FT.        |
|--------------|---------------------|
| TOTAL:       | <b>1562 SQ. FT.</b> |
| GARAGE:      | 497 SQ. FT.         |
| FRONT PORCH: | 88 SQ. FT.          |
| REAR PORCH:  | 115 SQ. FT.         |