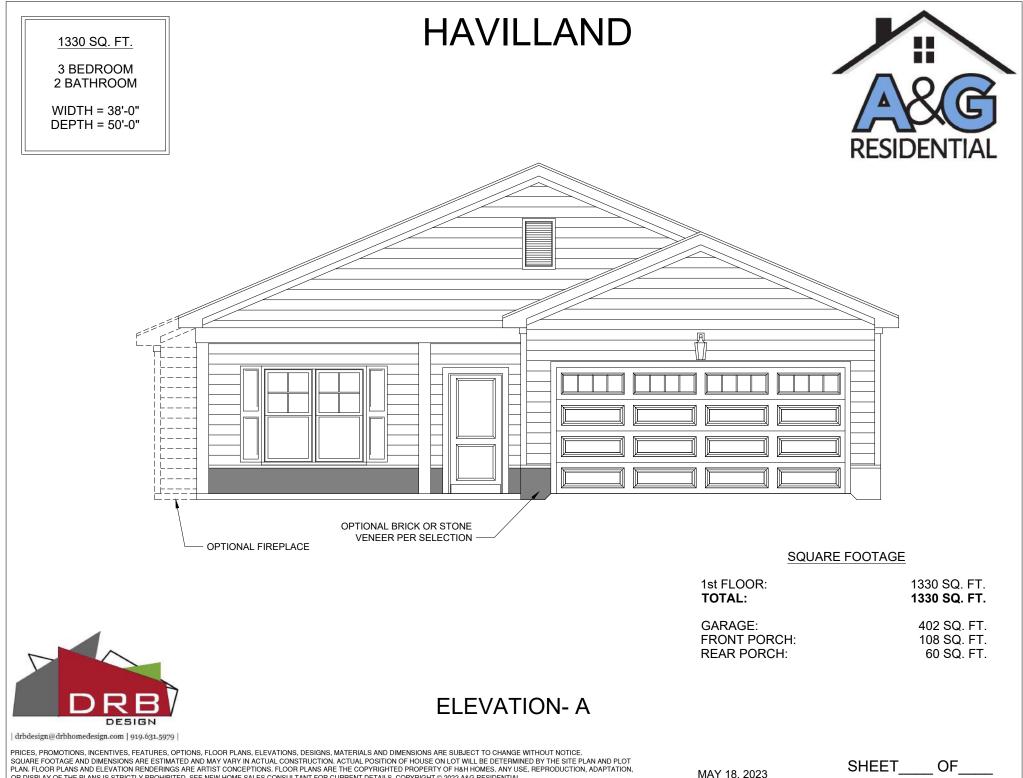

## SQUARE FOOTAGE

| 1st FLOOR:   | 1562 SQ. FT.        |
|--------------|---------------------|
| TOTAL:       | <b>1562 SQ. FT.</b> |
| GARAGE:      | 497 SQ. FT.         |
| FRONT PORCH: | 88 SQ. FT.          |
| REAR PORCH:  | 115 SQ. FT.         |