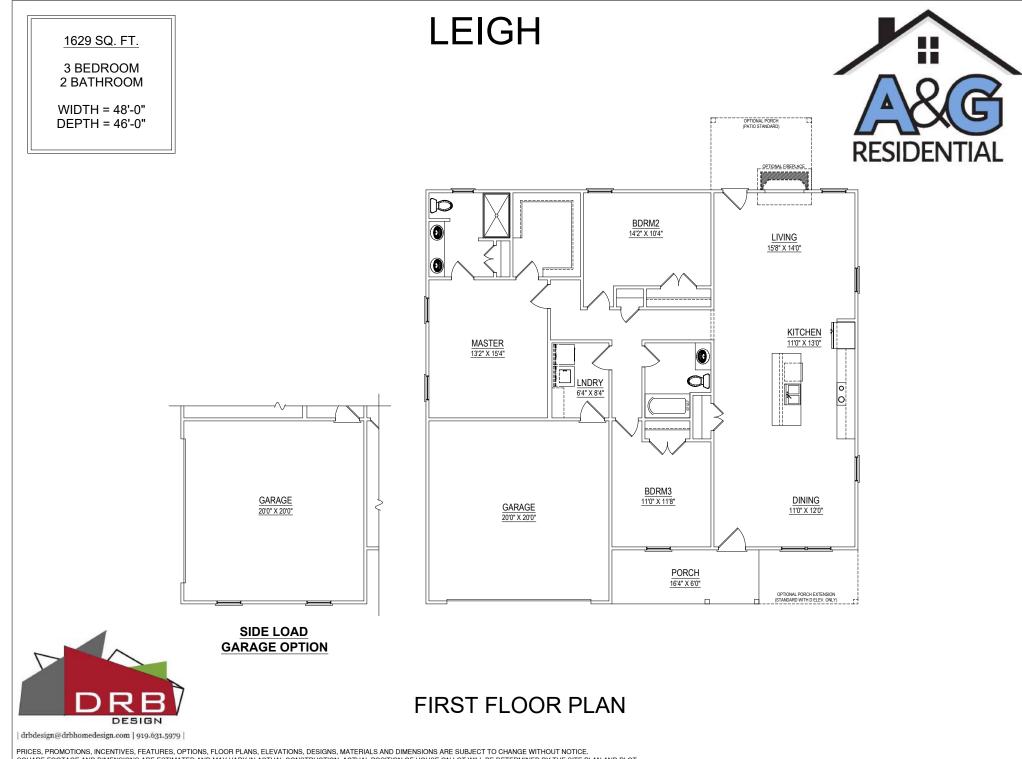

## SQUARE FOOTAGE

| 1st FLOOR:   | 1562 SQ. FT.        |
|--------------|---------------------|
| TOTAL:       | <b>1562 SQ. FT.</b> |
| GARAGE:      | 497 SQ. FT.         |
| FRONT PORCH: | 88 SQ. FT.          |
| REAR PORCH:  | 115 SQ. FT.         |