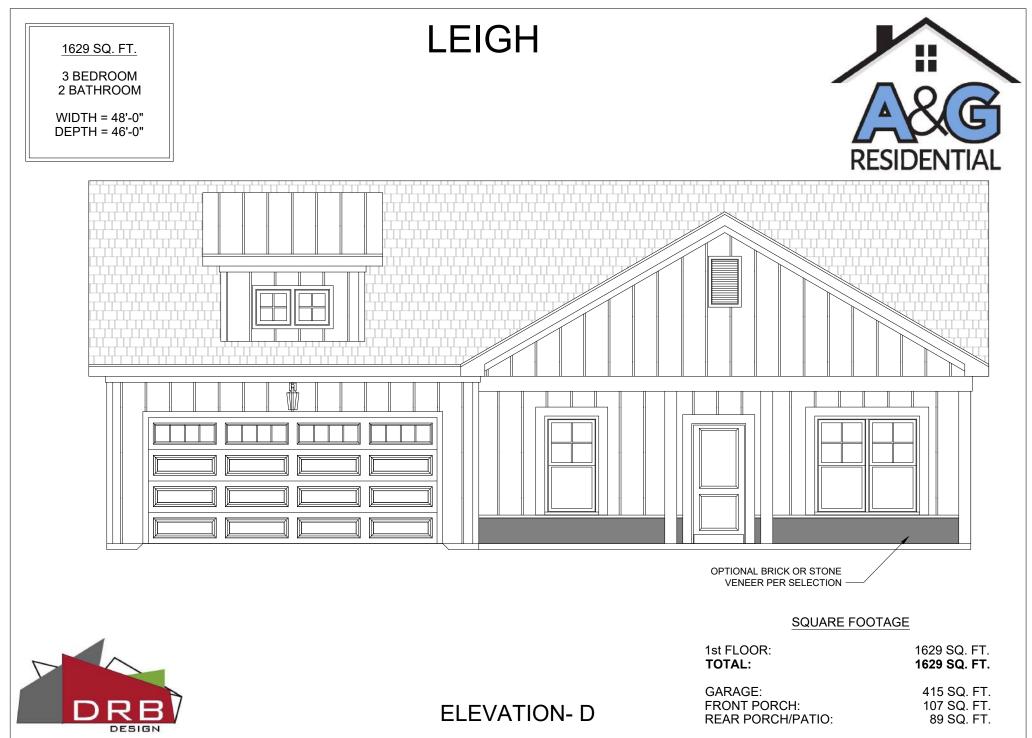

## SQUARE FOOTAGE

| 1st FLOOR:   | 1562 SQ. FT.        |
|--------------|---------------------|
| TOTAL:       | <b>1562 SQ. FT.</b> |
| GARAGE:      | 497 SQ. FT.         |
| FRONT PORCH: | 88 SQ. FT.          |
| REAR PORCH:  | 115 SQ. FT.         |