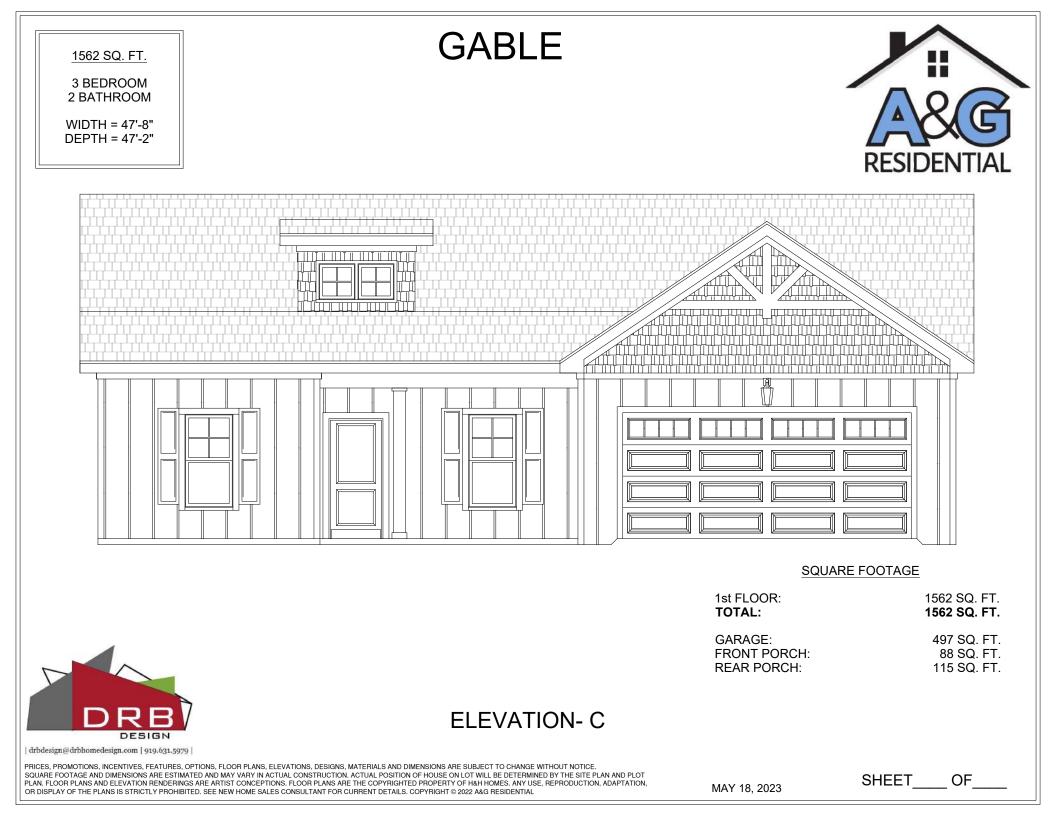

## SQUARE FOOTAGE

| 1st FLOOR:   | 1562 SQ. FT.        |
|--------------|---------------------|
| TOTAL:       | <b>1562 SQ. FT.</b> |
| GARAGE:      | 497 SQ. FT.         |
| FRONT PORCH: | 88 SQ. FT.          |
| REAR PORCH:  | 115 SQ. FT.         |