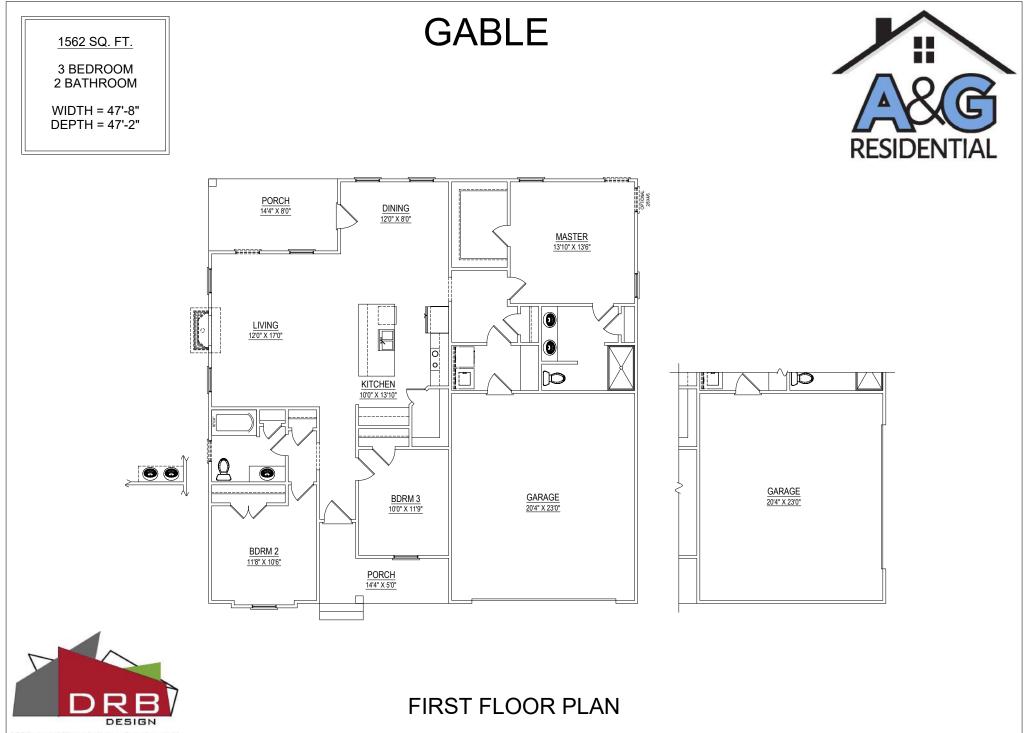

## SQUARE FOOTAGE

| 1st FLOOR:   | 1562 SQ. FT.        |
|--------------|---------------------|
| TOTAL:       | <b>1562 SQ. FT.</b> |
| GARAGE:      | 497 SQ. FT.         |
| FRONT PORCH: | 88 SQ. FT.          |
| REAR PORCH:  | 115 SQ. FT.         |