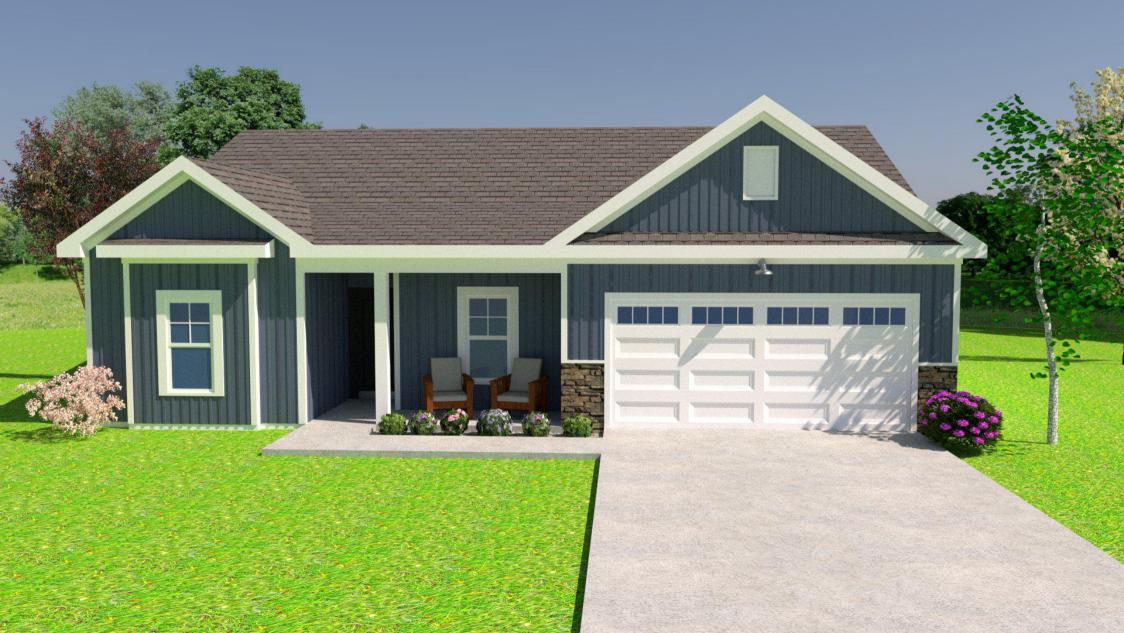

## SQUARE FOOTAGE

| 1st FLOOR:   | 1562 SQ. FT.        |
|--------------|---------------------|
| TOTAL:       | <b>1562 SQ. FT.</b> |
| GARAGE:      | 497 SQ. FT.         |
| FRONT PORCH: | 88 SQ. FT.          |
| REAR PORCH:  | 115 SQ. FT.         |