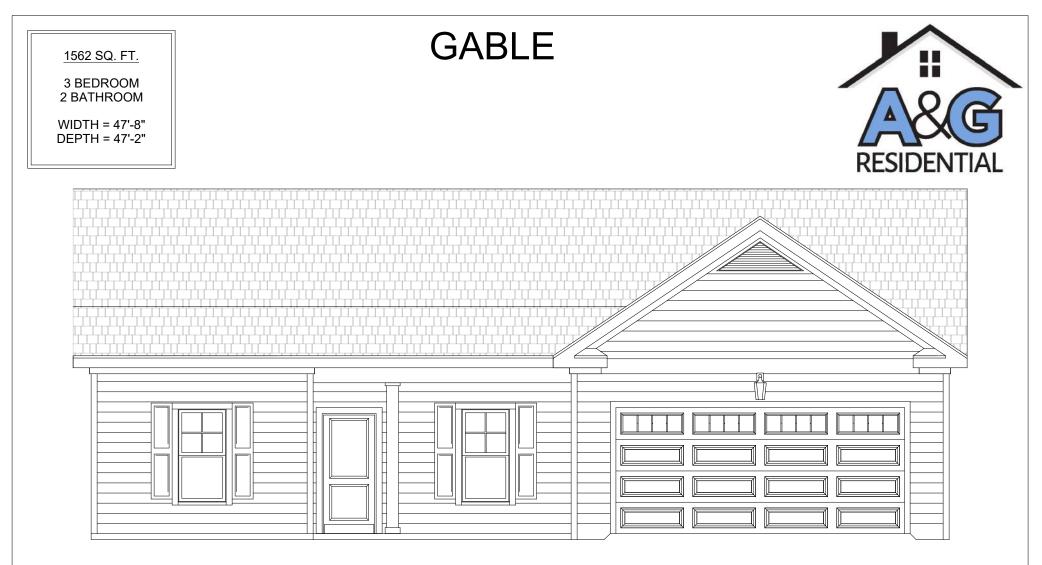

## SQUARE FOOTAGE

| 1st FLOOR:   | 1562 SQ. FT.        |
|--------------|---------------------|
| TOTAL:       | <b>1562 SQ. FT.</b> |
| GARAGE:      | 497 SQ. FT.         |
| FRONT PORCH: | 88 SQ. FT.          |
| REAR PORCH:  | 115 SQ. FT.         |